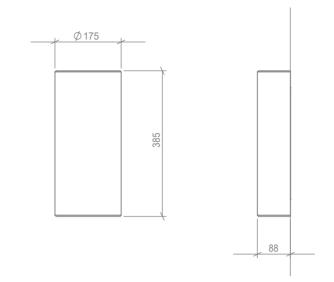

# **DIMENSIONS AND WEIGHT**

L = Length

| Weight chestnut      | 5 kg |  |
|----------------------|------|--|
| CO2 storage chestnut | 8 kg |  |
|                      |      |  |