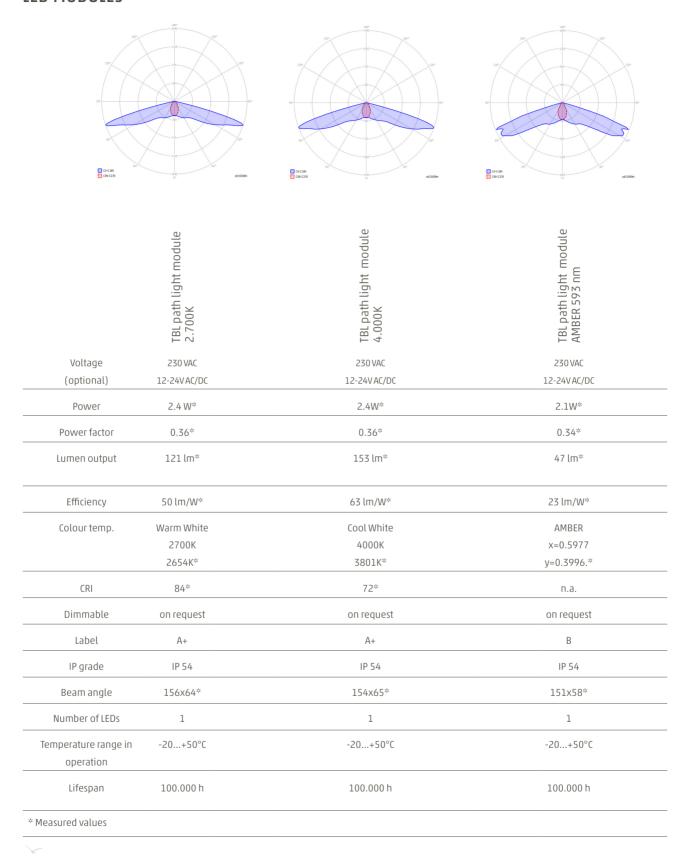

### **SPECIFICATIONS**

• Wood species: Chestnut • Dimensions: 180 - 200mm

Voltage: 230 VACIP grade: IP54

• Power per LED module: 2.4 Watt

• Lumen output per LED module: 2.700K = 121 lm

4.000K = 153 lm amber = 47 lm

• Beam angle: 155x65\*

• **Lifespan:** Every type of wood has its own durability class. More information can be found at "Wood species" & "Sustainability". The LED module has an expected lifespan of 108.000 hours.

• Photometric data: Available on request.

## **LED MODULES**