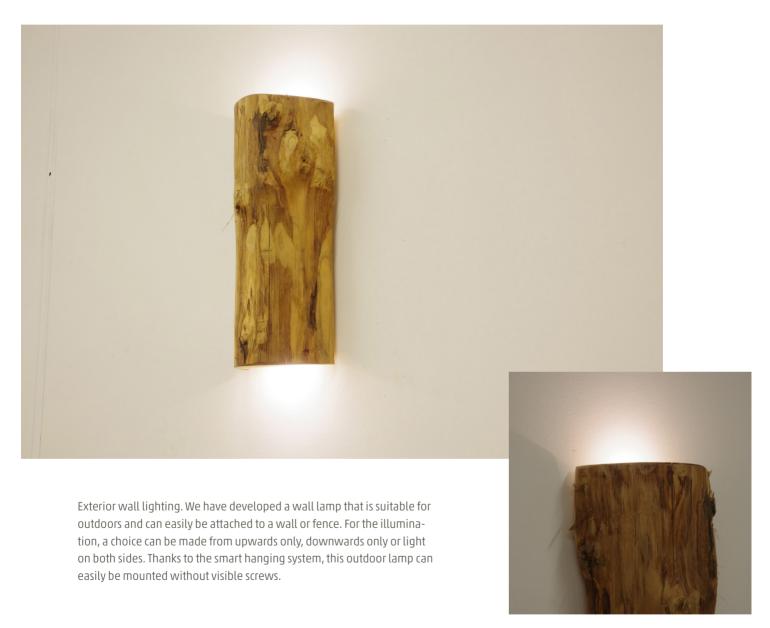

# **BRONCO**

### **SPECIFICATIONS**

• Wood species: Chestnut • Dimensions: 180 - 200mm

Voltage: 230 VACIP grade: IP54

• Power per LED module: 2.4 Watt

• Lumen output per LED module: 2.700K = 121 lm

4.000K = 153 lm amber = 47 lm