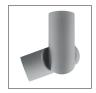

100 X 103MM. See technical drawing

PIPA

Reflector ring

Linear glass Honeycomb