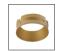

## OPTIONS

REFLECTOR RING

gold reflector ring

GLASS

Honey comb art. no.: 5019.933.94.0

art. no.: 5019.933.96.0

PIPA

Reflector ring

Linear glass Honeycomb