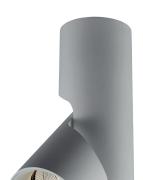

PIPA

Reflector ring

Linear glass Honeycomb

## OPTIONS

REFLECTOR RING

gold reflector ring

GLASS

Honey comb art. no.: 5019.933.94.0

art. no.: 5019.933.96.0