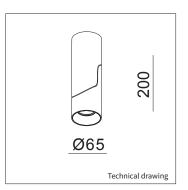

PRODUCT MATERIAL

LIGHT SOURCE

MODULE LIFETIME

LED COOLING

DRIVER

COLORS (△)

BEAM ANGLE

ADJUSTABLE SIZE

Die-cast aluminium

Sharp

Approx. 35.000 hours

Passive cooling

Incl. Phasecut DIM driver

3 = White

5 = Black

Yes - 0-60° - 360°

100 X 103MM. See technical drawing

## OPTIONS

REFLECTOR RING

gold reflector ring

GLASS

Honey comb art. no.: 5019.933.94.0

art. no.: 5019.933.96.0

## INFORMATION

WARRANTY

3 Years

 $\Delta$  = product color code. See colors

## Including standard black reflector ring

 $Keylight International \ reserves \ the \ right to \ modify \ or \ change \ technical, contruction \ or \ LED \ specifications \ due \ to \ continuous \ improvements \ of \ our \ products \ and \ light sources.$ 









PIPA





Reflector ring





Linear glass Honeycomb